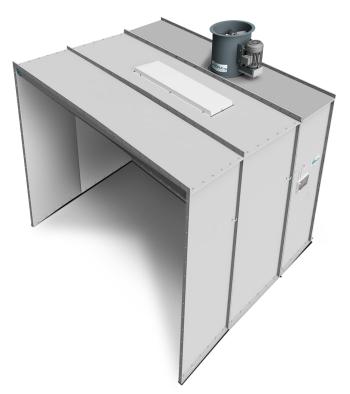

## **MODULAR PAINT BOOTH**

Modular design with laser cut holes and panels for nut and bolt assembly. Heavy Duty 18 gauge galvanized panels Customization available for additional cost. Manometer: measures pressure differential and indicates when to change filters. Lighting: ordinary, hazardous and explosion proof options. Fluorescent or LED options. Fan: non sparking polypropylene blade, single or 3 phase motors, heavy duty powder coat finish.

#### **BOOTH DIMENSIONS: 10'X7'**

### EXHAUST WALL

- Panels are Laser Cut in House
- Precision Formed in House
- Heavy Duty 18GA G90 Galvanized Panels
- Simple Nut and Bolt Assembly
- Optional Powder Coat Finish in house
- Filter Grid With 20X20 Openings
- Fiberglass Filters 1st Set Included
- Snap In holding Grids 1st Set Included
- Manometer
- One Year Warranty
- Standard Size 10'X7'
- Custom Sizes Available
- Call for Current Pricing

#### **TUBE AXIAL FAN**

- Single & 3 Phase Motors Available
- Non-Sparking Polypropylene Blade
- Heavy Duty Pillow Block Bearings
- In House Laser Cut 14 ga Steel Housing
- Precision Roll Formed in House
- Heavy Duty Powder Coated
- Motor Ships Separately/Customer Mounted
- One Year Warranty