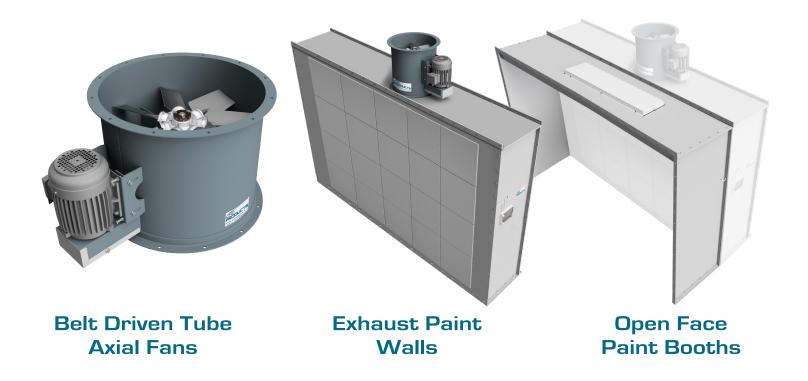

# **EXHAUST PAINTING WALLS**

Exhaust walls are a simple and **EXHAUST WALL** 

cost-effective option to get started painting. Our modular design allows for panels to be added later turning the exhaust wall into a complete paint booth. One set of filters and holding grids included.

### **TUBE AXIAL FAN**

- Single & 3 Phase Motors Available
- · Non-Sparking Polypropylene Blade
- Heavy Duty Pillow Block Bearings
- In House Laser Cut 14 ga Steel Housing
- Precision Roll Formed in House
- · Heavy Duty Powder Coated
- Motor Ships Separately/Customer Mounted
- One Year Warrantv

# OTHER PAINT PRODUCTS ALSO AVAILABLE

To see the full line of products, visit our website: CNCProductsInc.com